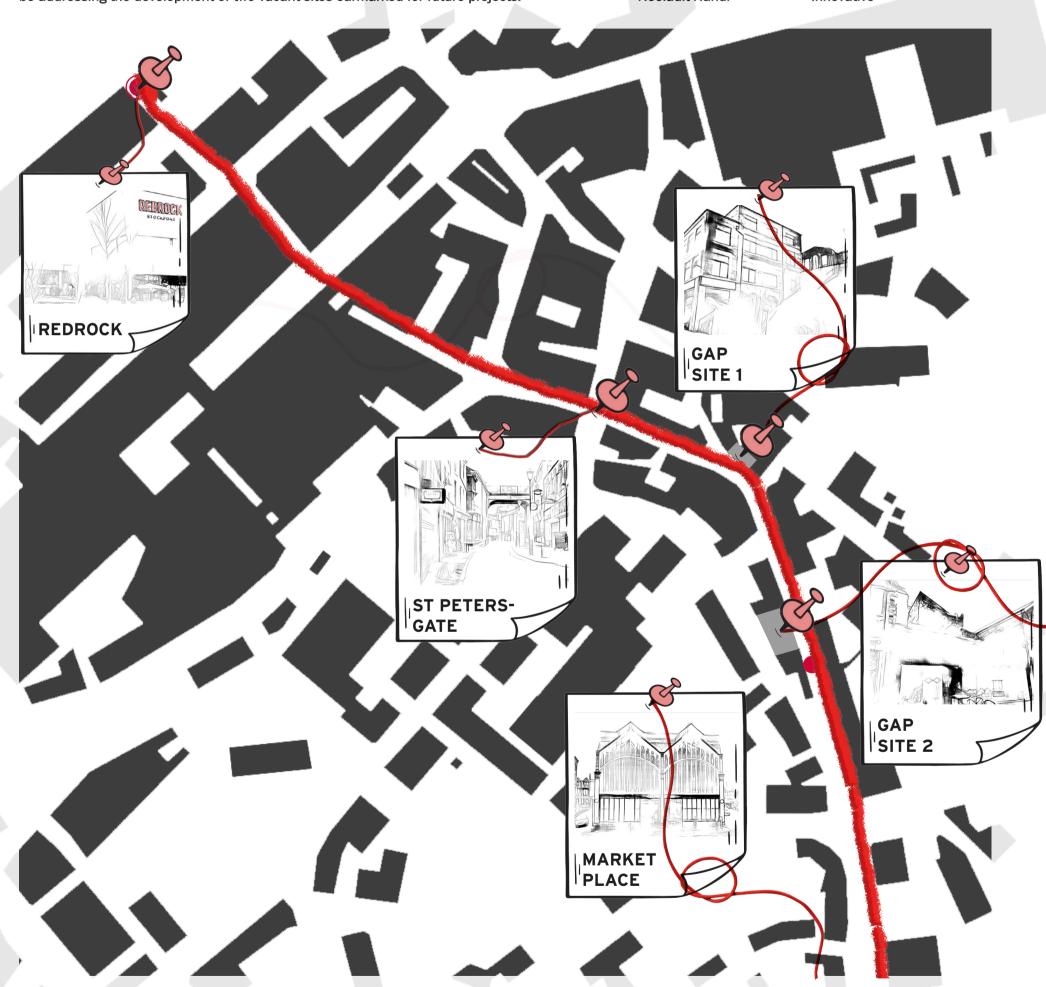

### **AGENDA**

We are Navigating Stockport, a student-led MSA team partnering with Stockport Metropolitan Borough Council to develop an innovative wayfinding scheme in the town center. Our project aims to establish connections between the Redrock Entertainment Complex and the Underbanks area by implementing interventions along Little Underbanks. Additionally, we will be addressing the development of two vacant sites earmarked for future projects.